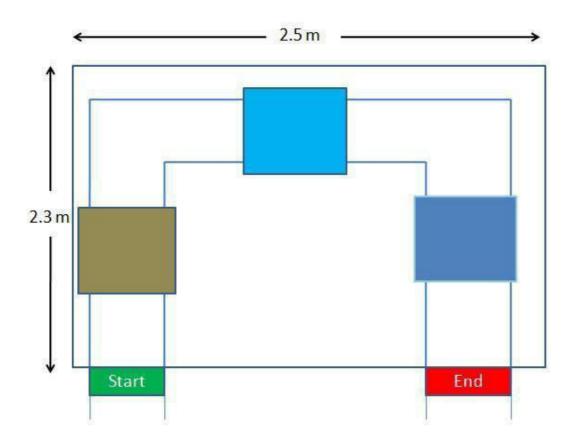

## **Arena Specification:**

• The arena will be pool of 2.5m x 2.3m x 15 cm (L x b x h)